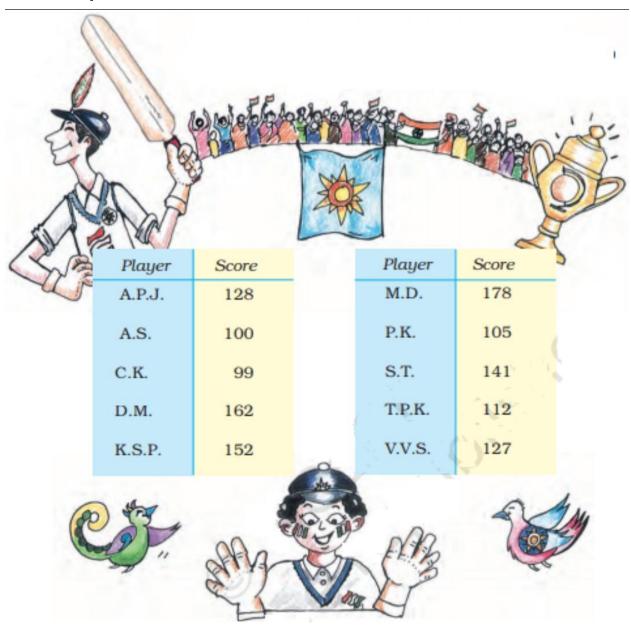

C.K. just missed his century. How many runs did he need to make a century?\_\_\_\_\_

| and | scored almost equal runs.   |
|-----|-----------------------------|
| and | , oooroa annoot oquar runoi |

\_\_\_\_\_ scored a complete century, no less, no more.

| Most runs scored by any | batsman are            |             |
|-------------------------|------------------------|-------------|
| scored 2                | more than one and a ha | If century. |

## [ NOTE : CENTURY= 100 RUNS ]