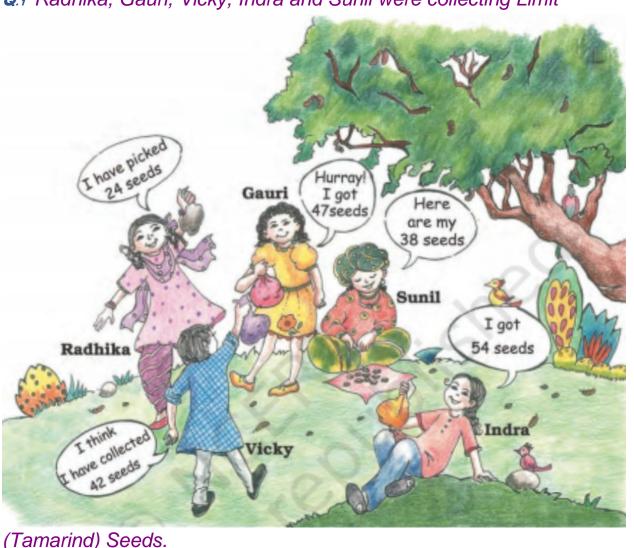

## 7WORKSHEET: 9 CH:2 [ FUN WITH NUMBERS ]

Q.1 Radhika, Gauri, Vicky, Indra and Sunil were collecting Limit

\_\_\_\_\_ collected the most seeds.

Sunil will collect \_\_\_\_\_ more seeds to be equal Vicky.

If Radhika gets 6 more seeds, she will have \_\_\_\_\_ .

How many children have more than 40 seeds? \_\_\_\_\_ needs 3 more seeds to have 50.

Sunil has 2 seeds less than 40 and \_\_\_\_\_ has 2 seeds more than 40.