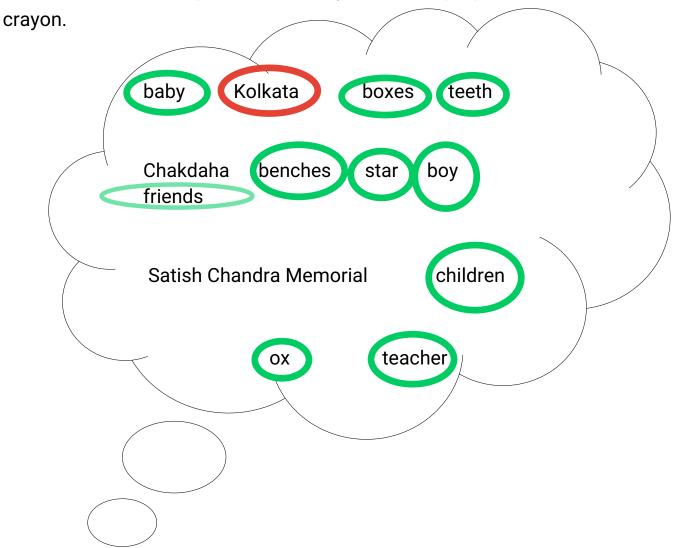

Identify the **common nouns** and the **proper nouns** inside the cloud. Circle the common nouns using green colour crayon and the proper nouns with red colour

Now write the <u>common nouns</u> in the Appropriate column.

|   | Singular<br><b>(One)</b> |   | plural<br><b>(many)</b> |
|---|--------------------------|---|-------------------------|
| 1 | baby                     | 1 | boxes                   |
| 2 | star                     | 2 | teeth                   |
| 3 | boy                      | 3 | children                |
| 4 | ох                       | 4 | benches                 |
| 5 | teacher                  | 5 | friends                 |