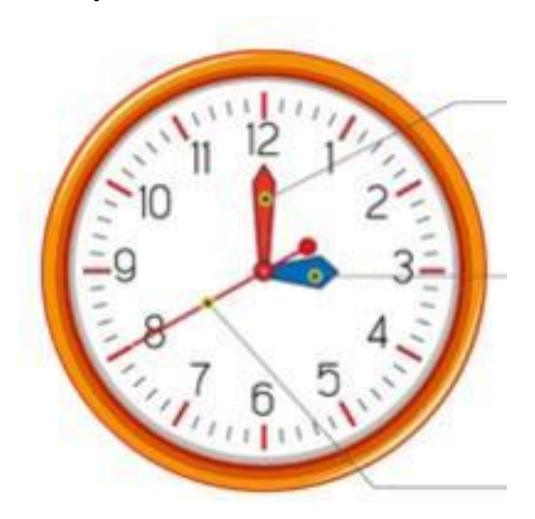

## MENTAL MATH WORKSHEET – 1

- Complete the following pattern:
   1100, 1080, 1060, \_\_\_\_\_\_\_,
   .
- 2. 326 +174 = \_\_\_\_ hundreds.
- 3. Put <, =, > symbols for the following:Three times 20 \_\_\_\_\_ half of 90
- 4. If you have 300 marbles and you share one-third of them with your best friend, then number of marbles left with you will be

 If you save ₹25 daily, then how much money would you save for the month of February, 2020.

6. Complete the following alphabet series:

AbC, BcD, CdE, \_\_\_\_\_,

7. ₹ 750 & 5 paise = \_\_\_\_\_ paise

8. I have 10 chocolates more than Sanjeev. If Sanjeev has 25 chocolates, how many do I have?

9. Sum of total number of days in three non leap years taken together is \_\_\_\_\_.

## 10.Read the time from following clock :