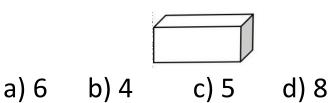

a) 3 b) 12 c) 9 d) 15
6. How many plane faces are there in a cylinder?
b) 1 b) 3 c) 4 d) 2
7. How many rectangles are there in a cuboid?

8. Guess who am I?

i) I have only one vertex.

ii)People used me in birthday purpose.