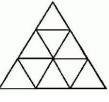

## Q. A) Answer the following questions: -

1. Find the number of triangles in the given figure: -

a) 13 b) 27 c) 23 d) none of these

2. The figure is made up of ------ triangles, ------

squares and ------ rectangles. a) 5,1,1 b) 1,5,1 c) 1,1,5 d) 6,5,1 **3.** Number of end points in a line ---a) 0 b) 6 c) 5 d) infinite 4.which shape made up of 6 squares? a) b) c) d) none of these 5. Number of sides in 3 triangles are –