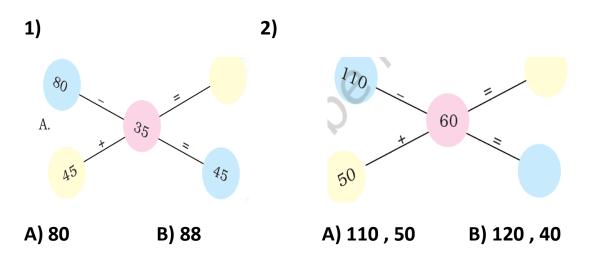

## **MENTAL MATHS REVISION WORKSHEET: 11**

- 4) Sunny's grandmother's only daughter is Surekha. How is Surekha related to Sunny?
  - a) Mother b) Aunt

| , .                                                                                | are of Nia ,Shalini told, 'She is my mother's only a related to Sheila? |
|------------------------------------------------------------------------------------|-------------------------------------------------------------------------|
| a) Aunt                                                                            | b)Daughter                                                              |
| 6) Sobita's only dau<br>Sobita?                                                    | ghter's uncle is Raghu. How is Raghu related to                         |
| a) Brother                                                                         | b) Uncle                                                                |
| 7) Rishi is Father of S<br>How is Sikha related                                    | Sulekha . Sulekha's only sister's mother is Sikha .<br>to Rishi?        |
| a) Wife                                                                            | b) Mother                                                               |
| 8) Amit is son of Angad and Angad is son of Akshay. How ia Amit related to Akshay? |                                                                         |
| a) Son                                                                             | b) Grandson                                                             |
| 9) Fatima's mother is and Fatima's mothers                                         | s the only sister of Ruhi's mother. How are Ruhi are related?           |
| a) Sisters                                                                         | b) Cousin                                                               |
| 10) Tom is the broth related to Tom?                                               | er of Minie's Brother Jerry. How is Minie                               |
| a) Sister                                                                          | b) Cousin                                                               |