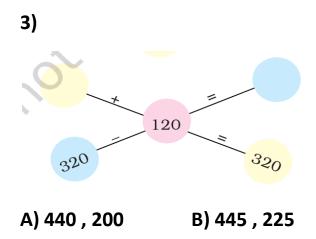

## **MENTAL MATHS REVISION WORKSHEET: 11**

- 4) Sunny's grandmother's only daughter is Surekha. How is Surekha related to Sunny?
  - a) Mother b) Aunt

| , .                                                                                | are of Nia ,Shalini told, 'She is my mother's only a related to Sheila? |
|------------------------------------------------------------------------------------|-------------------------------------------------------------------------|
| a) Aunt                                                                            | b)Daughter                                                              |
| 6) Sobita's only dau<br>Sobita?                                                    | ghter's uncle is Raghu. How is Raghu related to                         |
| a) Brother                                                                         | b) Uncle                                                                |
| 7) Rishi is Father of S<br>How is Sikha related                                    | Sulekha . Sulekha's only sister's mother is Sikha .<br>to Rishi?        |
| a) Wife                                                                            | b) Mother                                                               |
| 8) Amit is son of Angad and Angad is son of Akshay. How ia Amit related to Akshay? |                                                                         |
| a) Son                                                                             | b) Grandson                                                             |
| 9) Fatima's mother is and Fatima's mothers                                         | s the only sister of Ruhi's mother. How are Ruhi are related?           |
| a) Sisters                                                                         | b) Cousin                                                               |
| 10) Tom is the broth related to Tom?                                               | er of Minie's Brother Jerry. How is Minie                               |
| a) Sister                                                                          | b) Cousin                                                               |